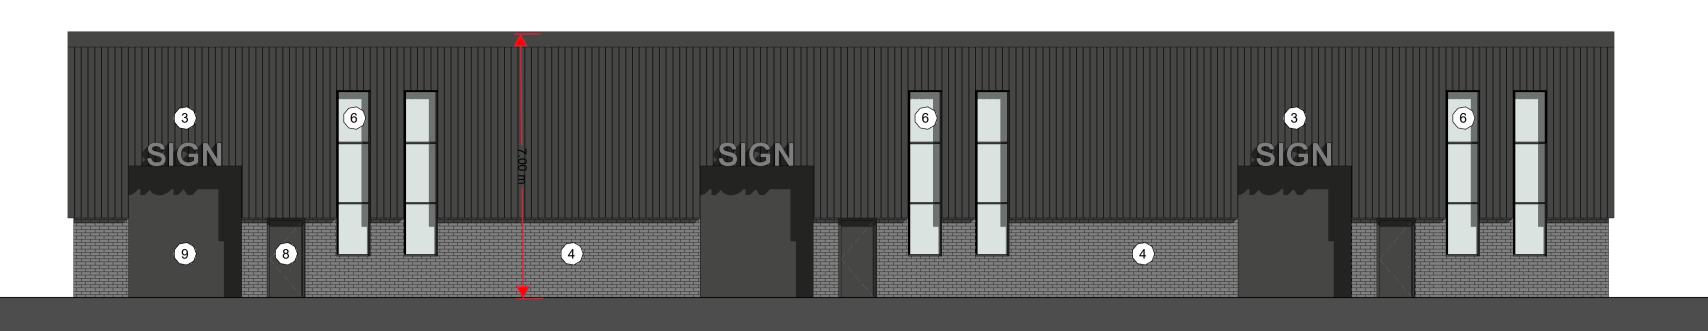

1 Front Elevation
1:100

## Materials Key

- 1 Kingspan QuadCore Evolution Multi-Groove. Colour: Anthracite Grey (RAL 7016)
- Kingspan QuadCore Evolution Multi-Groove. Colour: Graphite (RAL 9023)
- Kingspan QuadCore KS1000 RW Trapezoidal Wall. Colour: Anthracite Grey (RAL 7016)
- Facing Brickwork. Ibstock Staffordshire Slate Blue Smooth with Dark Grey Mortar
- PPC Alluminium Curtain Walling. Kawneer 1620UT Curtain Wall. Frame Colour: Dark Grey
- PPC Alluminium Window. Frame Colour: Dark

PPC Alluminium Door. Colour: Dark Grey

- PPC Alluminium Glazed Shopfront Door. Frame Colour: Dark Grey
- PPC Alluminium Rollershutter. Colour: Dark Grey
- Timber Cladding

|              | original by                    |              | date created |               | approved by JFC |  |
|--------------|--------------------------------|--------------|--------------|---------------|-----------------|--|
| animinal hou |                                | data anastad |              | annual series |                 |  |
|              |                                |              |              | by            | by              |  |
| Rev          | Description                    |              | Date         | Dr            | App             |  |
| P01          | First Issue                    |              | 17/03/2020   | JEC           | JEC             |  |
| P02          | Issued for Public Consultation |              | 24/03/2020   | JEC           | JEC             |  |
| P03          | Issued for Planning            |              | 31/03/2020   | JEC           | JEC             |  |