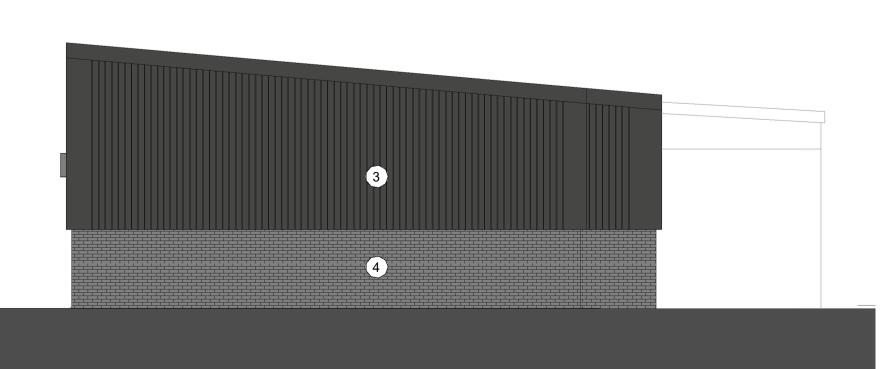

## **Rear Elevation**1: 100

3 East Side Elevation
1:100

West Side Elevation
1:100

Visual of South West Approach

## Materials Key

- 1 Kingspan QuadCore Evolution Multi-Groove. Colour: Anthracite Grey (RAL 7016)
- Kingspan QuadCore Evolution Multi-Groove. Colour: Graphite (RAL 9023)
- Kingspan QuadCore KS1000 RW Trapezoidal Wall. Colour: Anthracite Grey (RAL 7016)
- Facing Brickwork. Ibstock Staffordshire Slate Blue Smooth with Dark Grey Mortar
- PPC Alluminium Curtain Walling. Kawneer 1620UT Curtain Wall. Frame Colour: Dark Grey
- PPC Alluminium Window. Frame Colour: Dark