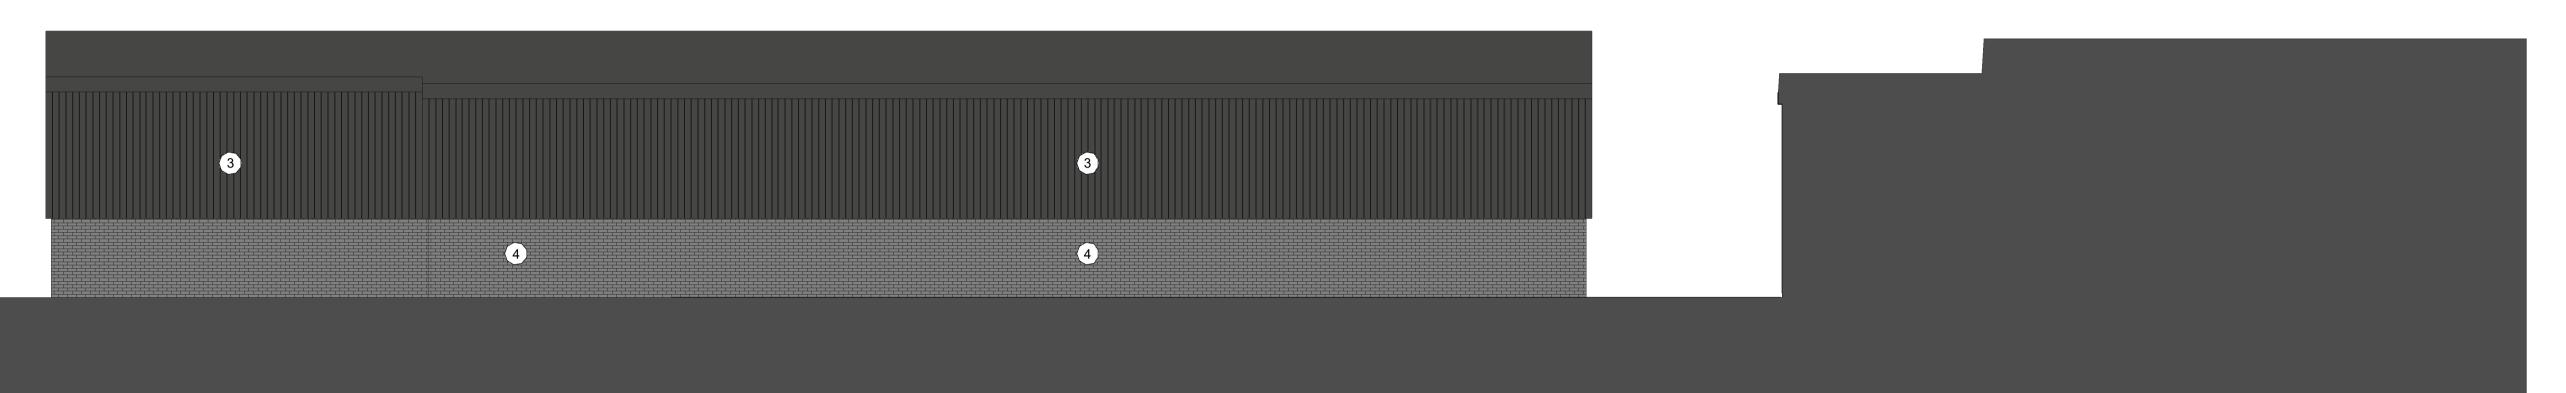

## **Rear Elevation**1: 100

3 East Side Elevation
1:100

West Side Elevation
1:100

Visual of South West Approach

## Materials Key

- 1 Kingspan QuadCore Evolution Multi-Groove. Colour: Anthracite Grey (RAL 7016)
- Kingspan QuadCore Evolution Multi-Groove. Colour: Graphite (RAL 9023)
- Kingspan QuadCore KS1000 RW Trapezoidal Wall. Colour: Anthracite Grey (RAL 7016)
- Facing Brickwork. Ibstock Staffordshire Slate Blue Smooth with Dark Grey Mortar
- PPC Alluminium Curtain Walling. Kawneer 1620UT Curtain Wall. Frame Colour: Dark Grey
- PPC Alluminium Window. Frame Colour: Dark