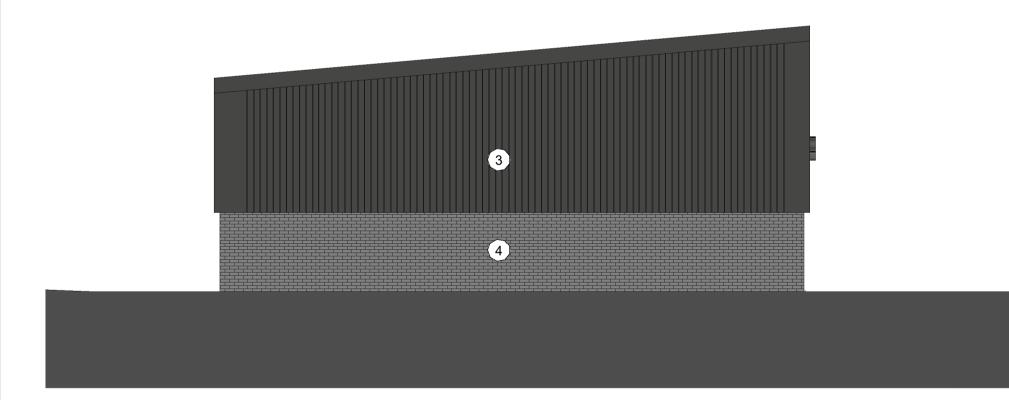

## **Rear Elevation**1: 100

3 East Side Elevation
1:100

West Side Elevation
1:100

Visual of South West Approach

## Materials Key

- 1 Kingspan QuadCore Evolution Multi-Groove. Colour: Anthracite Grey (RAL 7016)
- Kingspan QuadCore Evolution Multi-Groove. Colour: Graphite (RAL 9023)
- Kingspan QuadCore KS1000 RW Trapezoidal Wall. Colour: Anthracite Grey (RAL 7016)
- Facing Brickwork. Ibstock Staffordshire Slate Blue Smooth with Dark Grey Mortar
- PPC Alluminium Curtain Walling. Kawneer 1620UT Curtain Wall. Frame Colour: Dark Grey
- PPC Alluminium Window. Frame Colour: Dark