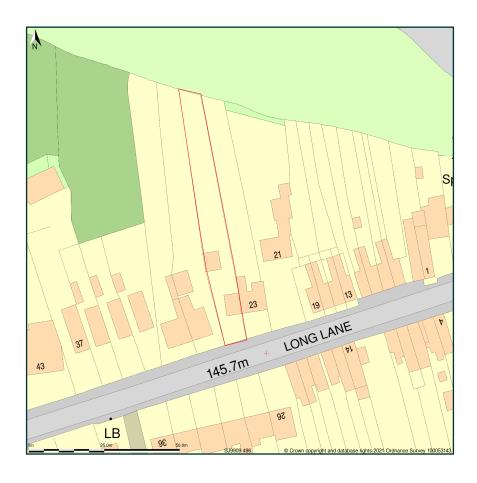

## 25, Long Lane, Newtown, Staffordshire, WS6 6AT

Site Plan shows area bounded by: 399020.19, 304892.13 399161.61, 305033.55 (at a scale of 1:1250), OSGridRef: SJ9909 496. The representation of a road, track or path is no evidence of a right of way. The representation of features as lines is no evidence of a property boundary.

Produced on 27th Jan 2021 from the Ordnance Survey National Geographic Database and incorporating surveyed revision available at this date. Reproduction in whole or part is prohibited without the prior permission of Ordnance Survey. © Crown copyright 2021. Supplied by www.buyaplan.co.uk a licensed Ordnance Survey partner (100053143). Unique plan reference: #00593895-B63476